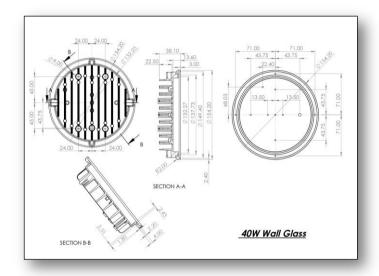

#### **FEATURES**

- Housing made of High Pressure die cast aluminium
- → Ingress proection of IP66
- Luminaire efficacy of 110 Lumens/W & 130 Lumens/W
- → UV protected clear PC cover with option of diffused cover.
- → Potted Driver & High Power LED
- → Total Harmonic Distortion <10 %
  </p>
- Internal surge protection of 4KV
- → 50000 burning hours
- → Operating Temperature: -10 degree-50 degree

### **TECHNICAL SPECIFICATIONS**

| WATTAGE | VOLTAGE | LUMINAIRE<br>EFFICACY | CCT(K) | PF   | CRI |
|---------|---------|-----------------------|--------|------|-----|
| 40 ~ 60 | 240     | >110 Lm / W           | 5700   | 0.95 | >70 |