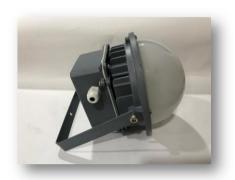

# 40 - 60W WELL GLASS INDUSTRIAL HIGH BAY LIGHT

Energy efficient wellglass is designed for various industrial application with excellent thermal management offering durability and superior performance thereby reducing operational cost.

#### **FEATURES**

- Housing made of High Pressure die cast aluminium
- → Ingress proection of IP66
- Luminaire efficacy of 110 Lumens/W & 130 Lumens/W
- → UV protected clear PC cover with option of diffused cover.
- → Potted Driver & High Power LED
- → Total Harmonic Distortion <10 %
  </p>
- Internal surge protection of 4KV
- → 50000 burning hours
- → Operating Temperature: -10 degree-50 degree

### **BENEFITS**

- ♦ Unique finless design aiding in lesser dust accumulation
- → Vertical fins for 360 degree heat dissipation
- → Uniform light distribution with high grade PC Cover
- → Sleeve provided in Eye bolt for protection against vibration