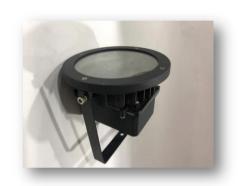

# 40 - 60W WELL GLASS INDUSTRIAL HIGH BAY LIGHT

Energy efficient wellglass is designed for various industrial application with excellent thermal management offering durability and superior performance thereby reducing operational cost.

#### **FEATURES**

- Housing made of High Pressure die cast aluminium
- → Ingress proection of IP66
- Luminaire efficacy of 110 Lumens/W & 130 Lumens/W
- → UV protected clear PC cover with option of diffused cover.
- → Potted Driver & High Power LED
- → Total Harmonic Distortion <10 %
  </p>
- Internal surge protection of 4KV
- → 50000 burning hours
- → Operating Temperature: -10 degree-50 degree

### **BENEFITS**

- ♦ Unique finless design aiding in lesser dust accumulation
- → Vertical fins for 360 degree heat dissipation
- → Uniform light distribution with high grade PC Cover
- → Sleeve provided in Eye bolt for protection against vibration